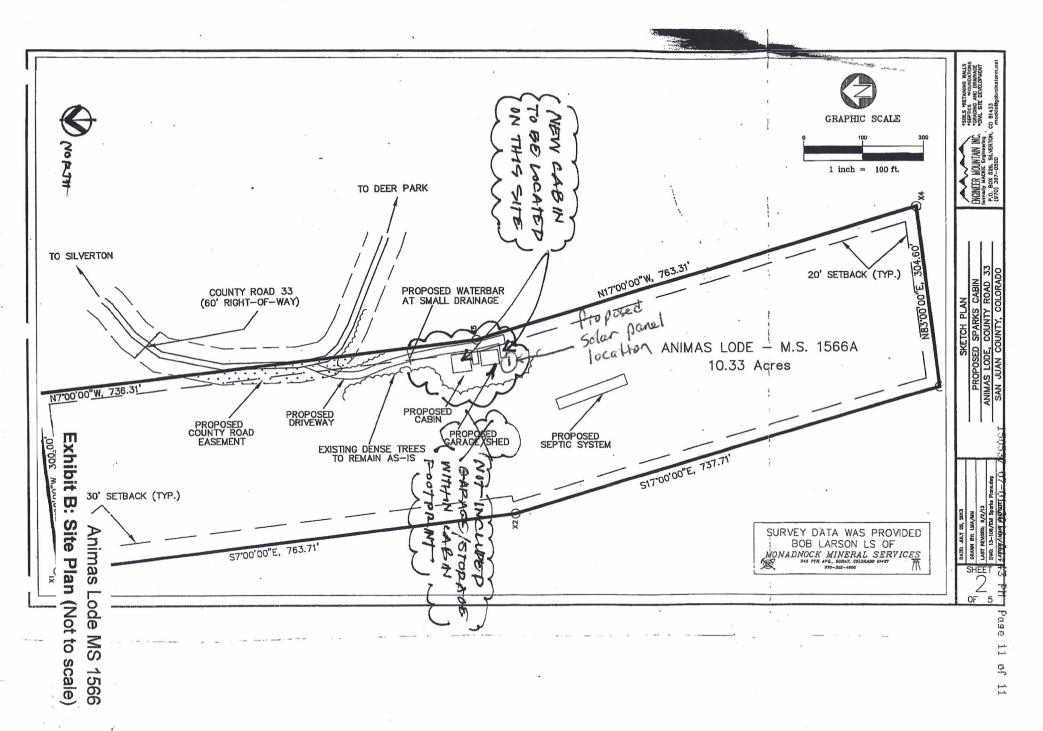

## **LAND USE PERMIT**

San Juan County, Colorado

|                                                                                                                                           | 127                          |                           |
|-------------------------------------------------------------------------------------------------------------------------------------------|------------------------------|---------------------------|
| Applicant: The Sower's (                                                                                                                  | Co. / George Bro             | Permit No.                |
| Address: 10 Box 1842                                                                                                                      |                              |                           |
| City and State: Aztec NM                                                                                                                  | 87410                        | Telephone: 505 - 356-6194 |
| ******                                                                                                                                    |                              |                           |
| Description of Use:                                                                                                                       |                              |                           |
| Place 3 solar Panels on 5 side of cabin,                                                                                                  |                              |                           |
| facing S. Each Panel 3'-6" wide by 5'-6" tall mounted to fipe frame, facing away from Town of Silverton, DSNGRR, US 550, and CR 33.       |                              |                           |
| mounted to fipe frame, facing away from Town of                                                                                           |                              |                           |
| Silverton, USNG-RR, US 550, and CR 33.                                                                                                    |                              |                           |
| ******                                                                                                                                    |                              |                           |
| Dates and Times of Use:                                                                                                                   |                              |                           |
| Permanent Installation                                                                                                                    |                              |                           |
| Location of Use:                                                                                                                          | I 4                          | _                         |
| 840 County Road 33 / Animus Lode M5 1566A                                                                                                 |                              |                           |
| ******                                                                                                                                    |                              |                           |
| Areas of Concern: Applicant should provide attachments for each relevant area Land Use Administrator will initial approval if appropriate |                              |                           |
| Property Ownership                                                                                                                        | Permission of Property Owner |                           |
| Vicinity Map                                                                                                                              | Plans and Drawings           |                           |
| Natural Hazards                                                                                                                           |                              |                           |
| Sanitation Environmental Impacts                                                                                                          |                              |                           |
| Building Permit Federal and /or State Permits                                                                                             |                              |                           |
| ecurity Emergency Services                                                                                                                |                              |                           |
| Parking                                                                                                                                   |                              |                           |
| Clean Up                                                                                                                                  | County Road Impact           |                           |
| Other Other                                                                                                                               |                              |                           |
| Date Application Submitted:                                                                                                               |                              | By (signature)            |
|                                                                                                                                           | -7020                        | My My                     |
| Date Permit Issued:                                                                                                                       |                              | By (signature):           |
| Conditions                                                                                                                                | e.                           |                           |
|                                                                                                                                           | 9.                           |                           |
| *                                                                                                                                         |                              |                           |
| Acceptance of Conditions:                                                                                                                 |                              | By (signature):           |
|                                                                                                                                           |                              | by (signature):           |

To Whom it May Concern -

We ask for approval to install a solar panel array consisting of three 3'6" wide by 5'6" high panels on the south side of the existing cabin located at 840 County Road 33, Silverton, CO, Animas Lode MS 1566A. The panels will be mounted on a steel pipe framework, with the bottom of the panels approximately 3'-4' above ground level. The purpose of the array is to provide electrical power for the cabin.

The array will face south / southeast, which is facing directly away from the Town of Silverton and County Road 33, and at an angle so as not to be visible from US 550 or the Durango & Silverton Narrow Gauge Railroad. The stand of trees on the west side of the array will be maintained, in order to provide screening of the array from the west side.