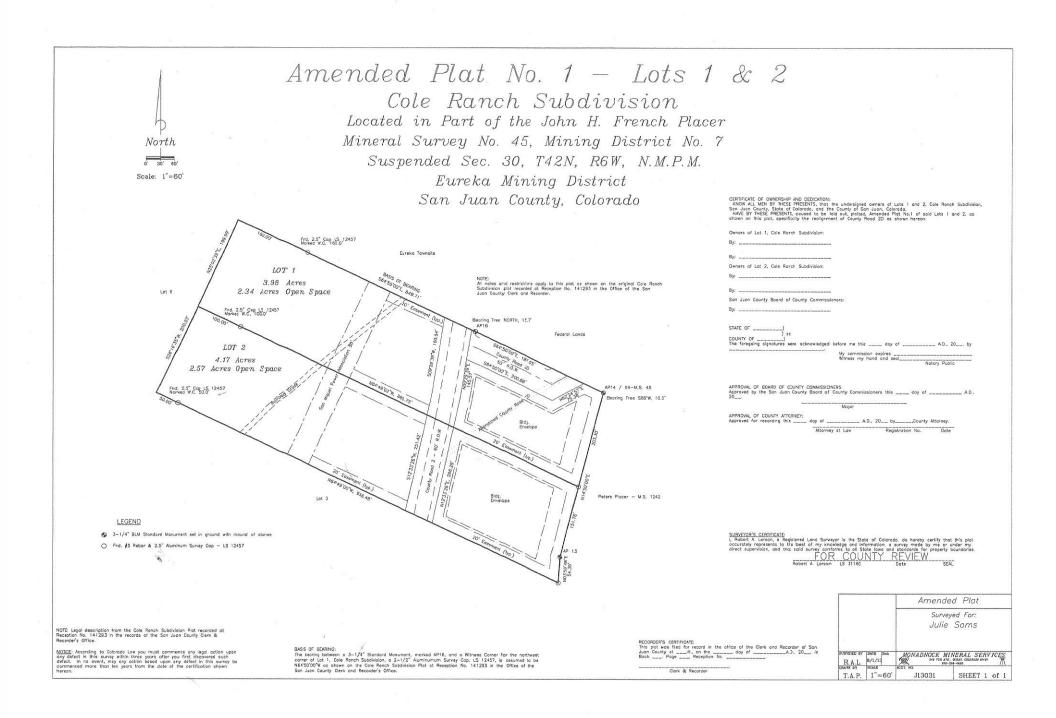

## \*\*\*\*\*

| Dates and Times of Use:                                                                                        |
|----------------------------------------------------------------------------------------------------------------|
| year-round                                                                                                     |
|                                                                                                                |
| Location of Use:                                                                                               |
| 4728 CR 2, Silverton, CO 81433, Lot 2 and Lot 4, Cole Ranch Subdivision, located in part of the John H. French |
| Placer, Mineral Survey No. 45, Mining District No. 7, Suspended Sec. 30, T42N, R6W, N.M.P.M Eureka Mining      |
| District, San Juan County, CO, recorded reception # 141293, August 8, 2001. PIN #: 47730300052000              |
|                                                                                                                |
| ******                                                                                                         |
| Areas of Concern: Applicant should provide attachments for each relevant area                                  |

### APPROVED WELL LOCATION

| Water Division: 7             | Water District:  | 30          |                  |
|-------------------------------|------------------|-------------|------------------|
| Designated Basin:             | N/A              |             |                  |
| Management District:          | N/A              |             |                  |
| County:                       | SAN JUAN         |             |                  |
| Parcel Name:                  | COLE RANCH       |             |                  |
| Lot: 2                        |                  | Block:      | Filing:          |
| Physical Address:             | N/A              |             |                  |
| SW 1/4 SE 1/4 Section<br>P.M. | n 30 Township 42 | 2.0 N Range | 6.0 W New Mexico |