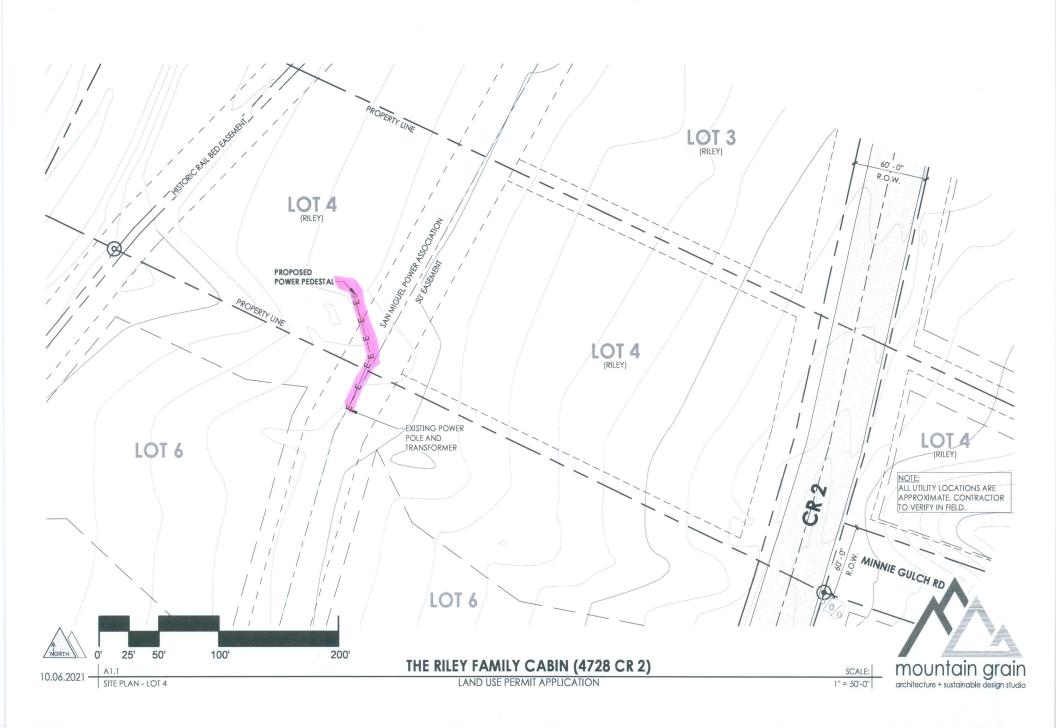

## Description of Use:

The construction of services/utilities to support the eventual construction of a four bedroom single-family residence, detached storage building, and power for seasonal recreational vehicle use. These include:

- 1. Water well and all necessary components (Lot 2)
- 2. Onsite sewage treatment system (Lot 2)
- 3. Site access driveways (Lot 2)
- 4. Electric service (Lot 2 & Lot 4)