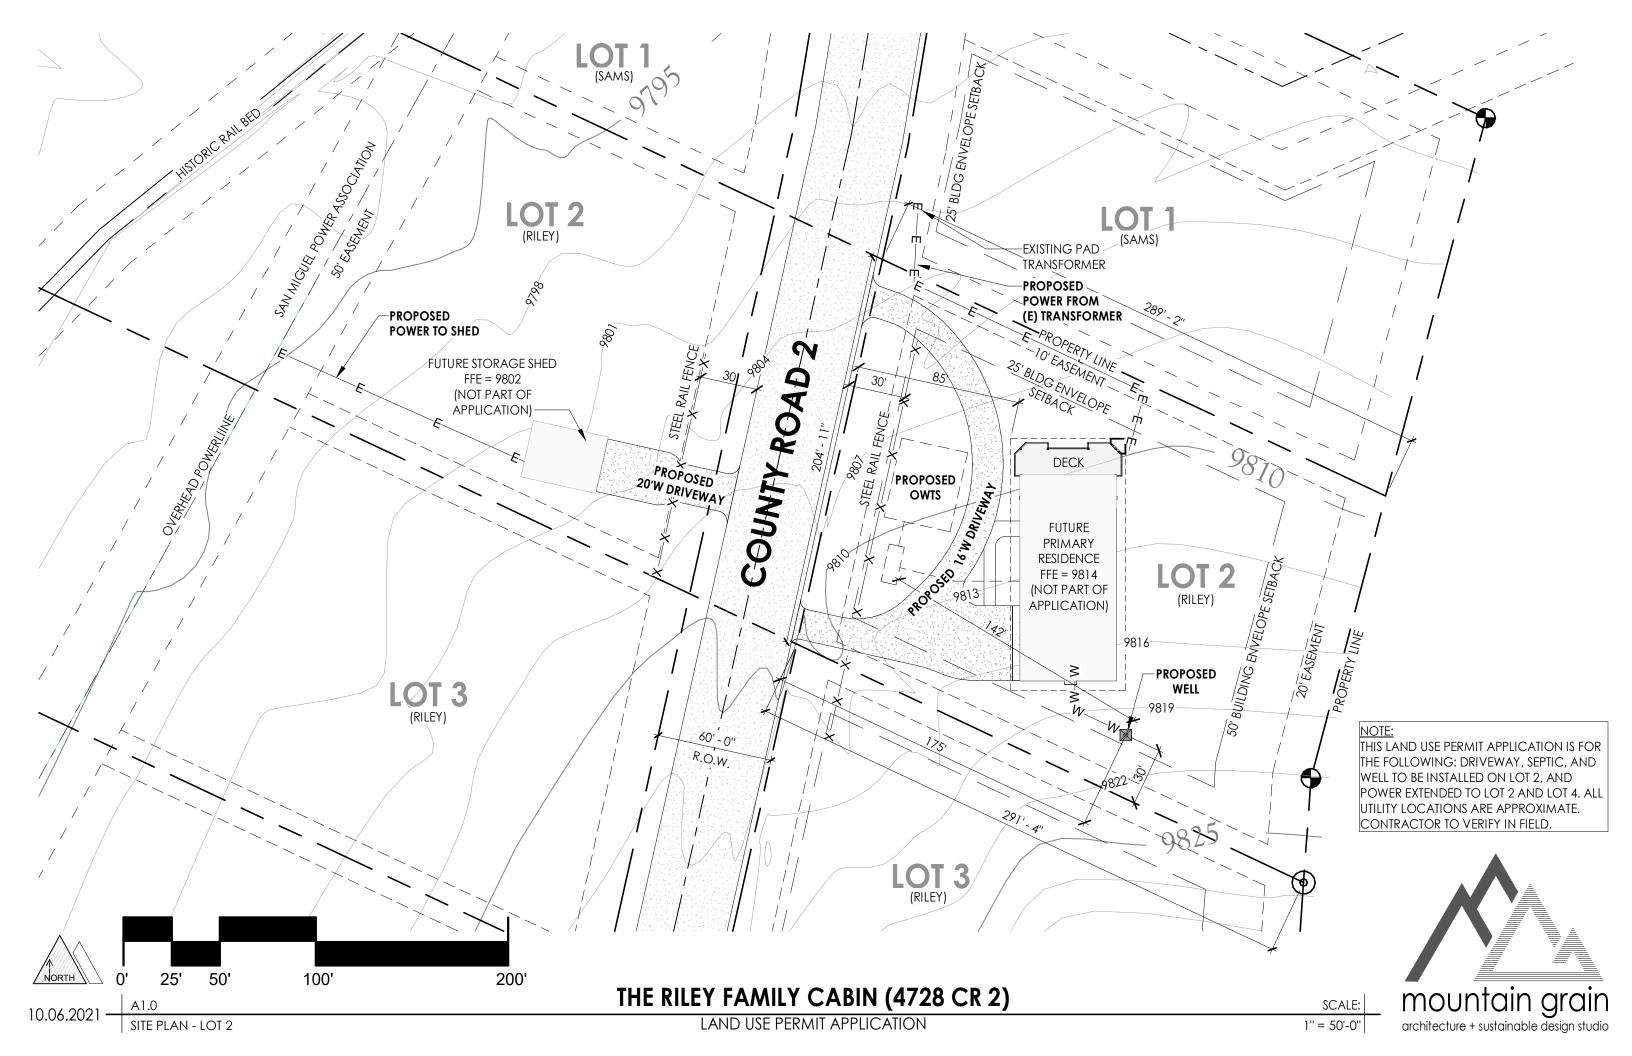

## Description of Use:

The construction of services/utilities to support the eventual construction of a four bedroom single-family residence, detached storage building, and power for seasonal recreational vehicle use. These include:

- 1. Water well and all necessary components (Lot 2)
- 2. Onsite sewage treatment system (Lot 2)
- 3. Site access driveways (Lot 2)
- 4. Electric service (Lot 2 & Lot 4)

## \*\*\*\*\*

| Dates and Times of Use:                                                                                        |
|----------------------------------------------------------------------------------------------------------------|
| year-round                                                                                                     |
|                                                                                                                |
| Location of Use:                                                                                               |
| 4728 CR 2, Silverton, CO 81433, Lot 2 and Lot 4, Cole Ranch Subdivision, located in part of the John H. French |
| Placer, Mineral Survey No. 45, Mining District No. 7, Suspended Sec. 30, T42N, R6W, N.M.P.M Eureka Mining      |
| District, San Juan County, CO, recorded reception # 141293, August 8, 2001. PIN #: 47730300052000              |
|                                                                                                                |
| ******                                                                                                         |
| Areas of Concern: Applicant should provide attachments for each relevant area                                  |

## DRIVEWAY AND ROAD ACCESS PERMIT

Improvement Permit No.

Applicant: George W. Riley III

5 Road 5221

Bloomfield, NM 87413

Location of Proposed Driveway or Access on County Road No. 2 : The proposed driveway will be located on the east side of County Road 2 just north of Minnie Gulch.

Description of Proposed Driveway or Access, including materials to be used: The proposed driveway will serve the residence located on the east side of County Road 2.

The driveway will be approximately 16 feet wide, semi-circular in shape with two driveway access points

off County Road 2. It will consist of native gravel soils and have a culvert at both driveway entrances.

Comment and Recommendations of County Road Supervisor:

Terms and Conditions of Issuance of Permit (or reason for denial):

## DRIVEWAY AND ROAD ACCESS PERMIT

Improvement Permit No.

Applicant: George W. Riley III

5 Road 5221

Bloomfield, NM 87413

Location of Proposed Driveway or Access on County Road No. 2 : The proposed driveway will be located on the west side of County Road 2 just north of Minnie Gulch.

Description of Proposed Driveway or Access, including materials to be used: The proposed driveway will serve the storage shed located on the west side of County Road 2.

The driveway will be approximately 20 feet wide, consist of native gravel soils, and a proposed culvert.