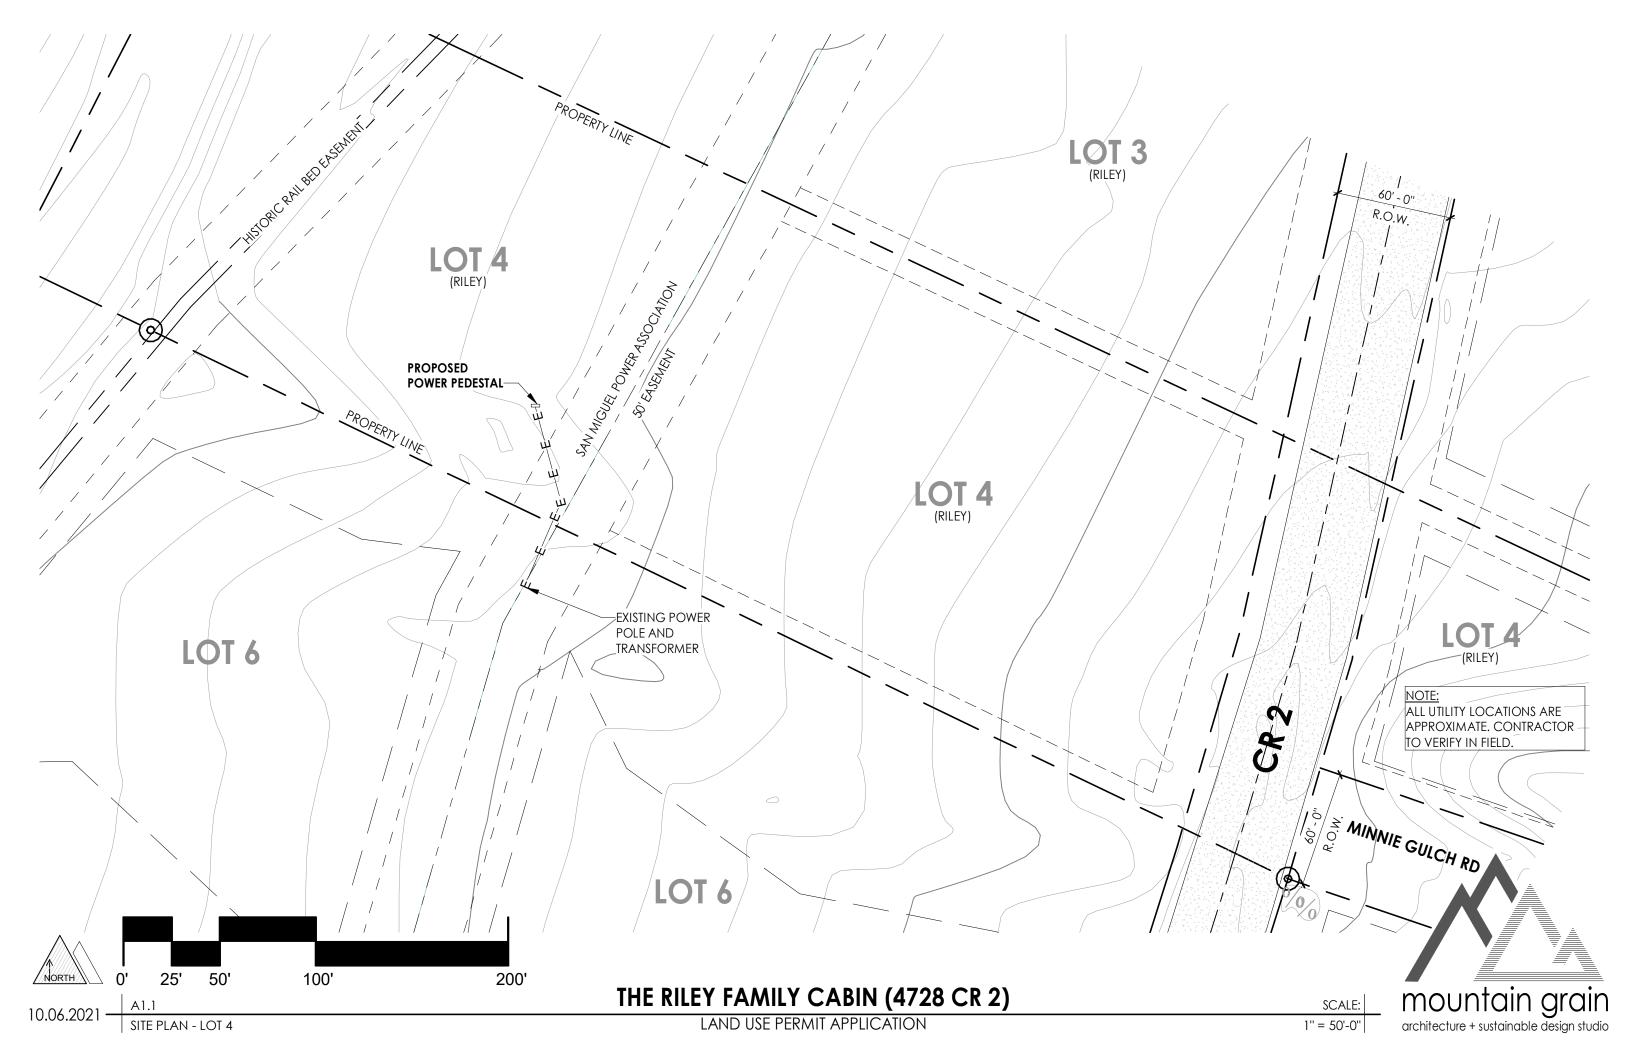

- 1. Water well and all necessary components (Lot 2)
- 2. Onsite sewage treatment system (Lot 2)
- 3. Site access driveways (Lot 2)
- 4. Electric service (Lot 2 & Lot 4)