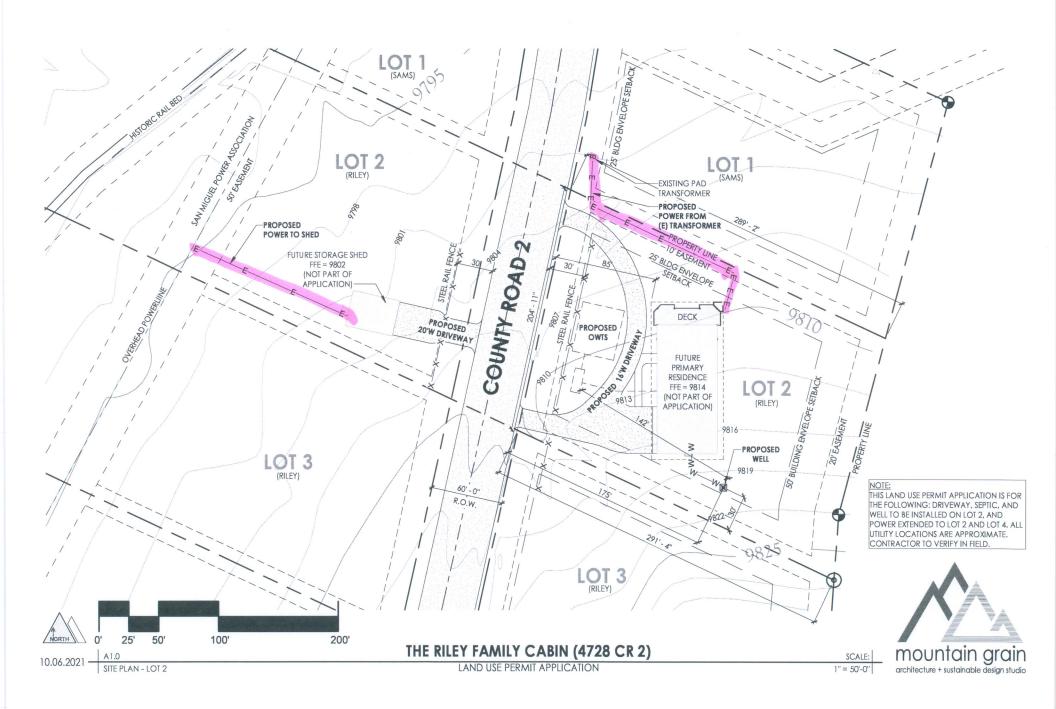

- 1. Water well and all necessary components (Lot 2)
- 2. Onsite sewage treatment system (Lot 2)
- 3. Site access driveways (Lot 2)
- 4. Electric service (Lot 2 & Lot 4)

## DRIVEWAY AND ROAD ACCESS PERMIT

Improvement Permit No.

Applicant: George W. Riley III

5 Road 5221

Bloomfield, NM 87413

Location of Proposed Driveway or Access on County Road No. 2 : The proposed driveway will be located on the east side of County Road 2 just north of Minnie Gulch.

Description of Proposed Driveway or Access, including materials to be used: The proposed driveway will serve the residence located on the east side of County Road 2.

The driveway will be approximately 16 feet wide, semi-circular in shape with two driveway access points

off County Road 2. It will consist of native gravel soils and have a culvert at both driveway entrances.

Comment and Recommendations of County Road Supervisor:

Terms and Conditions of Issuance of Permit (or reason for denial):

## DRIVEWAY AND ROAD ACCESS PERMIT

Improvement Permit No.

Applicant: George W. Riley III

5 Road 5221

Bloomfield, NM 87413

Location of Proposed Driveway or Access on County Road No. 2 : The proposed driveway will be located on the west side of County Road 2 just north of Minnie Gulch.

Description of Proposed Driveway or Access, including materials to be used: The proposed driveway will serve the storage shed located on the west side of County Road 2.

The driveway will be approximately 20 feet wide, consist of native gravel soils, and a proposed culvert.